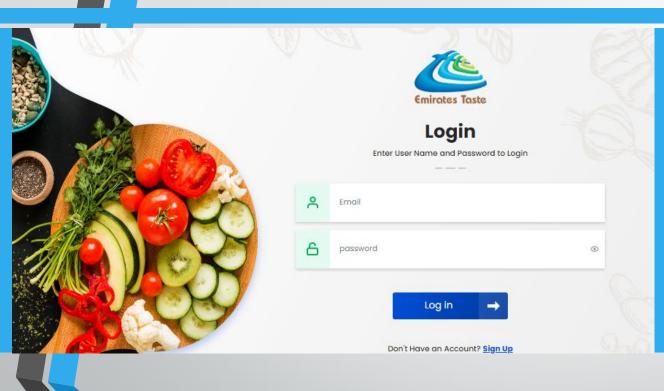

## TO SIGN IN

**ENTER USER NAME AND PASSWORD** 

IFYOU ARE A NEW CUSTOMER → SIGN UP

#### Login

Enter User Name and Password to Login

Enter the user Name and password which you are created

Log in →

Don't Have an Account? Sign Up