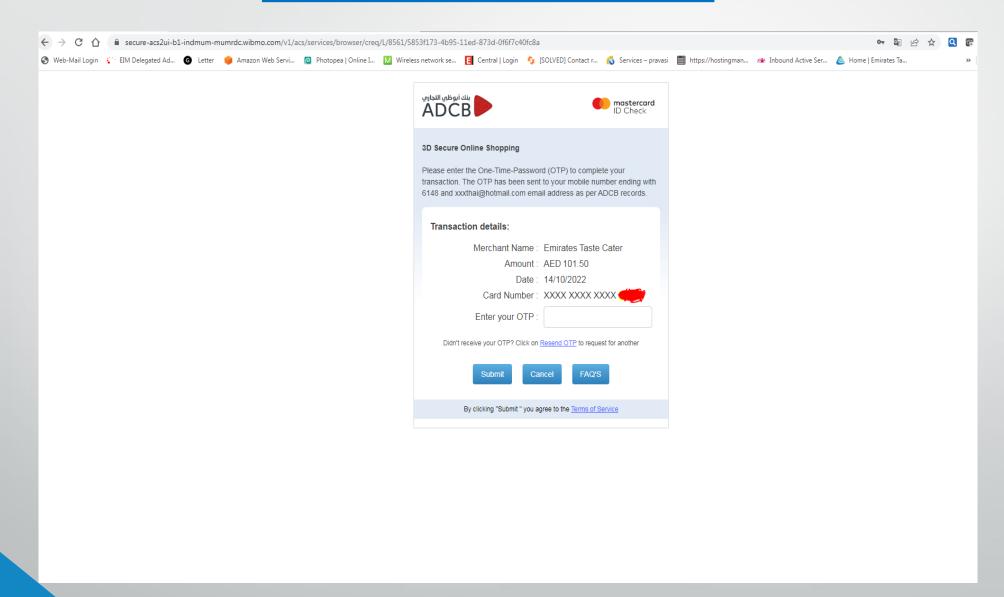

#### Payment Details

| NAME              | Demo Merchant |
|-------------------|---------------|
| ORDER             | Paybill       |
| ORDER DESCRIPTION |               |
| AMOUNT TO PAY     | AED 2 000.00  |

#### Payment Using

Click below to complete your payment

SAMSUNG Pay >

Or enter your card details below

Accepted cards:

Expiry year

January

Visa