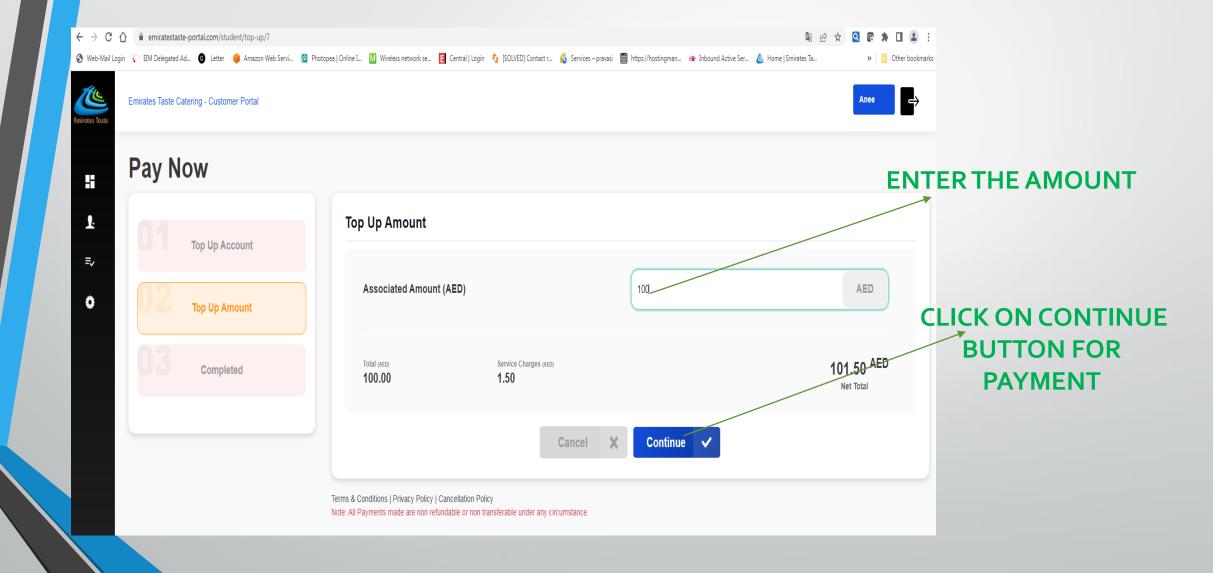

Validation Code ( CVV/CVC/CID )

ADD CARD DETAILS AND CLICK ON PAY
BUTTON

### Top Up

Top Up Account

Top Up Amount

Completed