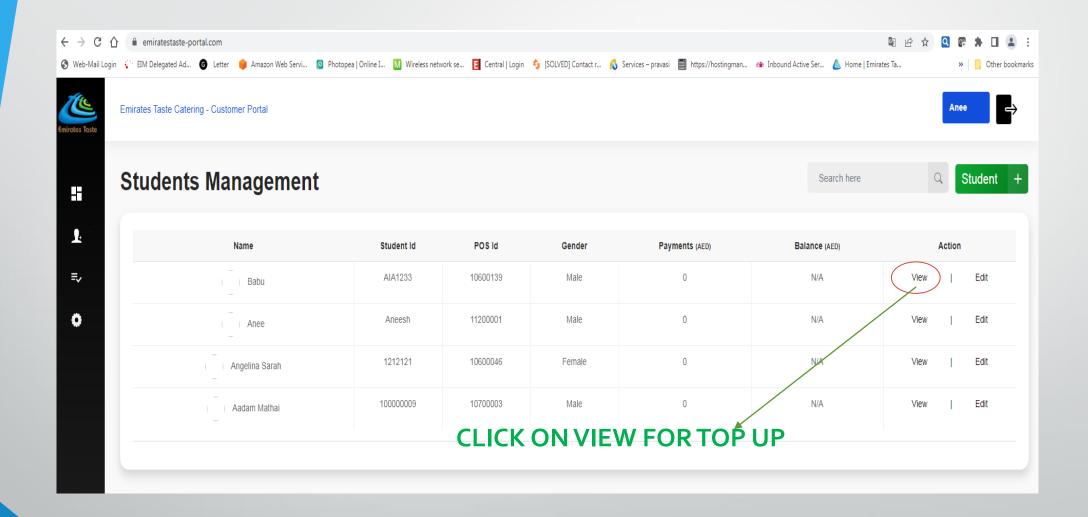

IN

**ENTER USER NAME AND PASSWORD** 

IFYOU ARE A NEW CUSTOMER → SIGN UP

### REGISTER



#### **Register Now**

Enter User Name of Password to Continue



FILL ALL THE FIELDS AND CLICK REGISTER

WILL GET AN CONFIRMATION E-MAIL AFTER REGISTERATION

Already have an Account? Sign In

Sign Up

## REGISTER



#### **Enter OTP**

Enter 6-Digits Code Sent To Your Registerd E-Mail Address

Did not Recieve Any Code Yet? Resend



Enter the OTP for Account Verification which you received by email.

Click on the Verify Button





#### Login

Enter User Name and Password to Login



Enter the user Name and password which you are created

Log in →

Don't Have an Account? Sign Up

## **ADD NEW STUDENT**



### S T U D E N T I D R E G I S T E R A T I O N





# How to top up?

#### STUDENT DASHBOARD



#### TOP UP DASHBOARD





# **PAYMENT**

#### P A Y M E N T



SELECT THE STUDENT AND
CLICK ON CONTINUE
BUTTON FOR PAYMENT

#### P A Y M E N T



#### P A Y M E N T

#### Payment Details

| NAME              | Demo Merchant |
|-------------------|---------------|
| ORDER             | Paybill       |
| ORDER DESCRIPTION |               |
| AMOUNT TO PAY     | AED 2 000.00  |

#### Payment Using

Click below to complete your payment

SAMSUNG Pay >

Or enter your card details below

Accepted cards:

Expiry year

January

Visa

Validation Code ( CVV/CVC/CID )

ADD CARD DETAILS AND CLICK ON PAY
BUTTON

#### PAYMENT



#### PAYMENT



Emirates Taste Catering - Customer Portal



+

**1**:

=

\_\_\_\_

### Top Up

Top Up Account

Top Up Amount

Completed

#### **GOOD TO GO!**



You have suc