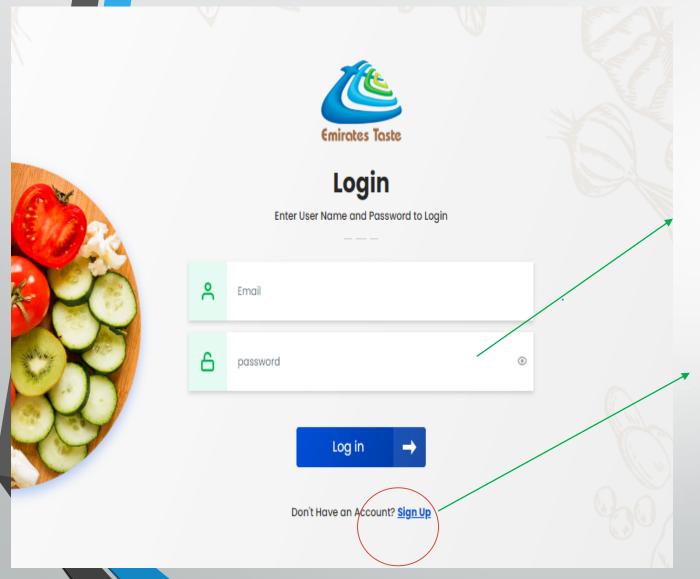

## TO SIGN IN

**ENTER USER NAME AND PASSWORD** 

IFYOU ARE A NEW CUSTOMER → SIGN UP

#### Login

Enter User Name and Password to Login

Enter the user Name and password which you are created

Log in →

Don't Have an Account? Sign Up