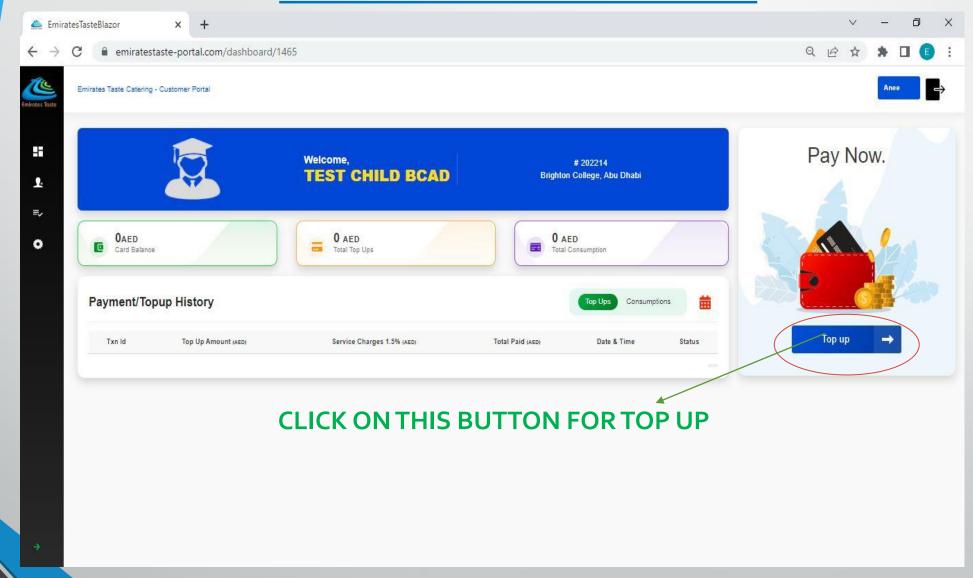

PASSWORD** 

IFYOU ARE A NEW CUSTOMER → SIGN UP

### REGISTER



#### **Register Now**

Enter User Name of Password to Continue



FILL ALL THE FIELDS AND CLICK REGISTER

WILL GET AN CONFIRMATION E-MAIL AFTER REGISTERATION

Already have an Account? Sign In

Sign Up

## REGISTER



#### **Enter OTP**

Enter 6-Digits Code Sent To Your Registerd E-Mail Address

Did not Recieve Any Code Yet? Resend



Enter the OTP for Account Verification which you received by email.

Click on the Verify Button





#### Login

Enter User Name and Password to Login



Enter the user Name and password which you are created

Log in →

Don't Have an Account? Sign Up

## **ADD NEW STUDENT**



### S T U D E N T I D R E G I S T E R A T I O N





# How to top up?

#### STUDENT DASHBOARD



#### TOP UP DASHBOARD





# **PAYMENT**

#### P A Y M E N T



SELECT THE STUDENT AND
CLICK ON CONTINUE
BUTTON FOR PAYMENT

#### P A Y M E N T



#### P A Y M E N T

#### Payment Details

| NAME              | Demo Merchant |
|-------------------|---------------|
| ORDER             | Paybill       |
| ORDER DESCRIPTION |               |
| AMOUNT TO PAY     | AED 2 000.00  |

#### Payment Using

Click below to complete your payment

SAMSUNG Pay >

Or enter your card details below

Accepted cards:

Expiry year

January

Visa

Validation Code ( CVV/CVC/CID )

ADD CARD DETAILS AND CLICK ON PAY
BUTTON

#### PAYMENT



#### PAYMENT



Emirates Taste Catering - Customer Portal



+

**1**:

=

\_\_\_\_

### Top Up

Top Up Account

Top Up Amount

Completed

#### **GOOD TO GO!**



You have succesfully Updated the ETCS