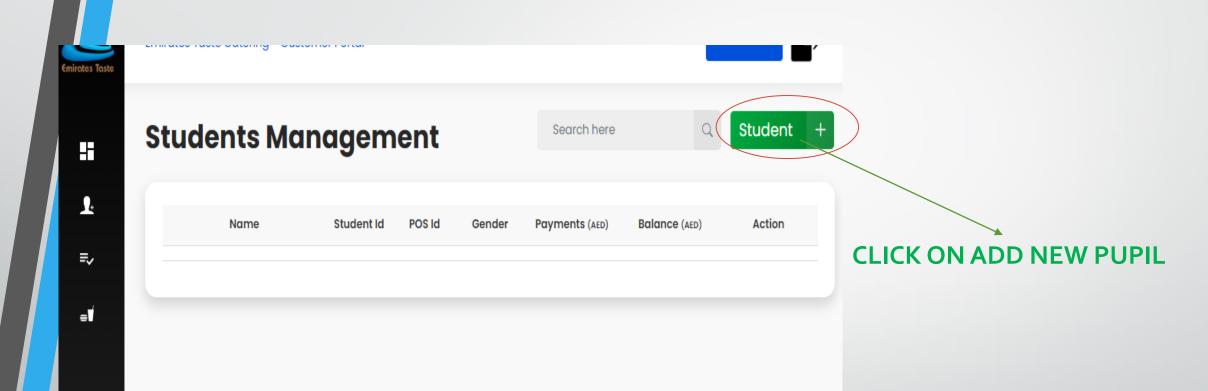

com

# SIGNING UP WITH EMIRATES TASTE CATERING SERVICES





www.emiratestaste.com



## TO SIGN IN

**ENTER USER NAME AND PASSWORD** 

IFYOU ARE A NEW CUSTOMER → SIGN UP

### REGISTER



#### **Register Now**

Enter User Name of Password to Continue



FILL ALL THE FIELDS AND CLICK REGISTER

WILL GET AN CONFIRMATION E-MAIL AFTER REGISTERATION

Already have an Account? Sign In

Sign Up

## REGISTER



#### **Enter OTP**

Enter 6-Digits Code Sent To Your Registerd E-Mail Address

Did not Recieve Any Code Yet? Resend



Enter the OTP for Account Verification which you received by email.

Click on the Verify Button





#### Login

Enter User Name and Password to Login



Enter the user Name and password which you are created

Log in →

Don't Have an Account? Sign Up

## **ADD NEW STUDENT**



### S T U D E N T I D R E G I S T E R A T I O N





# How to top up?

#### STUDENT DASHBOARD



#### TOP UP DASHBOARD





# **PAYMENT**

#### P A Y M E N T



SELECT THE STUDENT AND
CLICK ON CONTINUE
BUTTON FOR PAYMENT

#### P A Y M E N T



#### P A Y M E N T

#### Payment Details

| NAME              | Demo Merchant |
|-------------------|---------------|
| ORDER             | Paybill       |
| ORDER DESCRIPTION |               |
| AMOUNT TO PAY     | AED 2 000.00  |

#### Payment Using

Click below to complete your payment

SAMSUNG Pay >

Or enter your card details below

Accepted cards:

Expiry year

January

Visa

Validation Code ( CVV/CVC/CID )

ADD CARD DETAILS AND CLICK ON PAY
BUTTON

#### PAYMENT



#### PAYMENT



Emirates Taste Catering - Customer Portal



+

**1**:

=

\_\