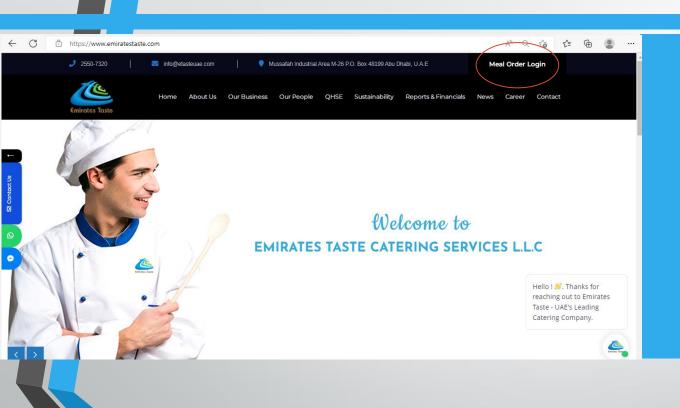

# SIGNING UP WITH EMIRATES TASTE CATERING SERVICES

Go-to www.emiratestaste.com

Click on **MEAL ORDER LOGIN** button on the top right corner.

www.emiratestaste.com

# SIGNING UP WITH EMIRATES TASTE CATERING SERVICES

www.emiratestaste.com