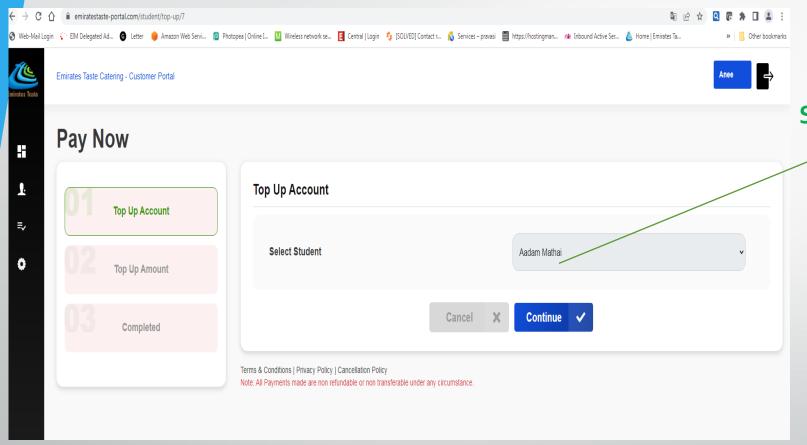

#### P A Y M E N T

SELECT THE STUDENT AND
CLICK ON CONTINUE
BUTTON FOR PAYMENT

### Top Up

Top Up Account

Top Up Amount

Completed