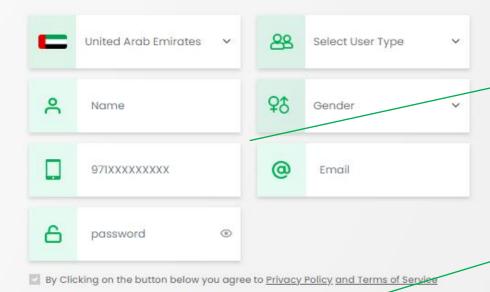

### REGISTER

#### **Register Now**

Enter User Name of Password to Continue

FILL ALL THE FIELDS AND CLICK REGISTER

WILL GET AN CONFIRMATION E-MAIL AFTER REGISTERATION

Already have an Account? Sign In

Sign Up

## REGISTER