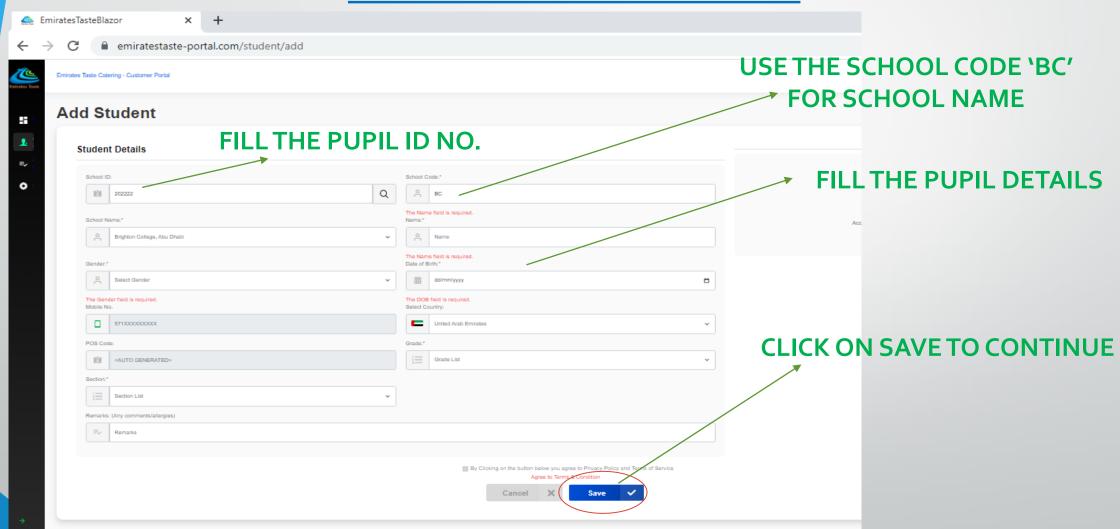

ICES





www.emiratestaste.com



## TO SIGN IN

**ENTER USER NAME AND PASSWORD** 

IFYOU ARE A NEW CUSTOMER → SIGN UP

### REGISTER



#### **Register Now**

Enter User Name of Password to Continue



FILL ALL THE FIELDS AND CLICK REGISTER

WILL GET AN CONFIRMATION E-MAIL AFTER REGISTERATION

Already have an Account? Sign In

Sign Up

## REGISTER



#### **Enter OTP**

Enter 6-Digits Code Sent To Your Registerd E-Mail Address

Did not Recieve Any Code Yet? Resend



Enter the OTP for Account Verification which you received by email.

Click on the Verify Button





#### Login

Enter User Name and Password to Login



Enter the user Name and password which you are created

Log in →

Don't Have an Account? Sign Up

## **ADD NEW STUDENT**



### S T U D E N T I D R E G I S T E R A T I O N





# How to top up?

#### STUDENT DASHBOARD



#### TOP UP DASHBOARD





# **PAYMENT**

#### P A Y M E N T



SELECT THE STUDENT AND
CLICK ON CONTINUE
BUTTON FOR PAYMENT

#### P A Y M E N T



#### P A Y M E N T

#### Payment Details

| NAME              | Demo Merchant |
|-------------------|---------------|
| ORDER             | Paybill       |
| ORDER DESCRIPTION |               |
| AMOUNT TO PAY     | AED 2 000.00  |

#### Payment Using

Click below to complete your payment

SAMSUNG Pay >

Or enter your card details below

Accepted cards:

Expiry year

January

Visa

Validation Code ( CVV/CVC/CID )

ADD CARD DETAILS AND CLICK ON PAY
BUTTON

#### PAYMENT



#### PAYMENT



Emirates Taste Catering - Customer Portal



+

**1**:

=

\_\_\_\_

### Top Up

Top Up Account

Top Up Amount

C